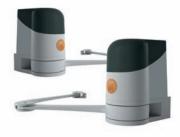

## Four Motors

#### WG2S

For double gates up to 250kg.

WG20S

WG2<sup>®</sup>

For gates up to 450kg. Double or single kits available.

mhouse

WS200S For gates mounted on brick pillars.

WU200S