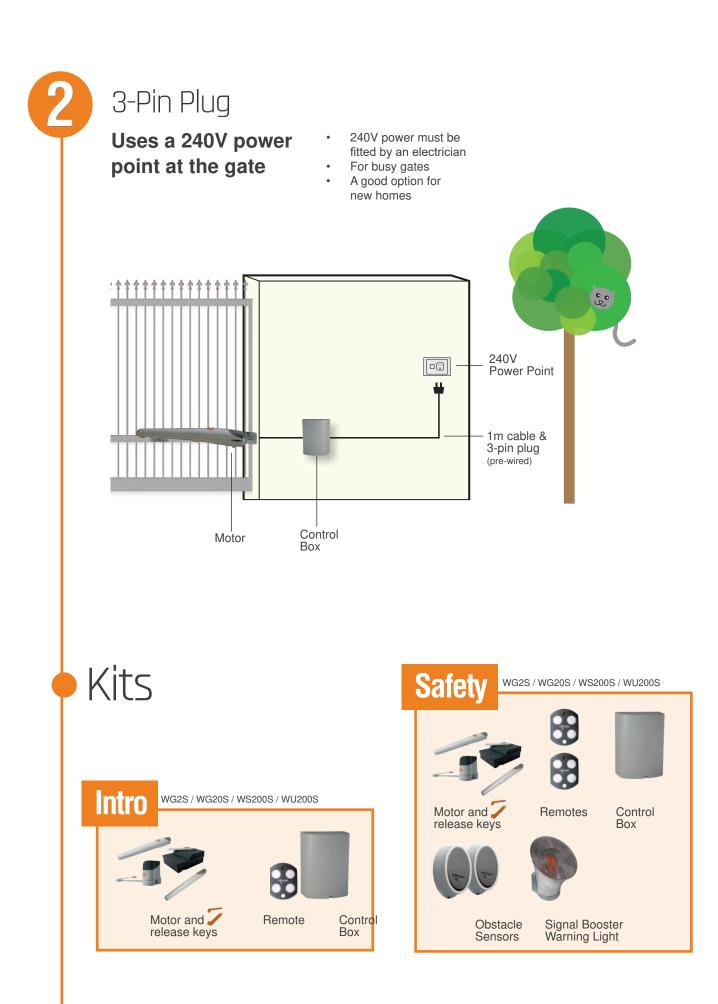

's easy, Everything's included!

Mhouse has developed a leading-edge range of products combining a complete set of functions and ease of installation and use.



## **Style and Substance**

Mhouse has created a perfect Italian-style line of products characterised by careful, efficient design, so distinctive as to be always recognizable.

A good design is the basis of quality. Mhouse's awareness to achieve the finest results is revealed in every detail: cutting-edge technology, high quality materials, accurate finish.

## Four Motors



#### WG2S

For double gates up to 250kg.



WG20S

WG2<sup>®</sup>

For gates up to 450kg. Double or single kits available.



mhouse

WS200S For gates mounted on brick pillars.



WU200S

Underground gate motors for double gates.

## Three Power Options







## Optional Accessories & Safety Devices



Wireless Keypad

For entry without a remote. No wires. Easy to install. Tough cast aluminium body.



Signal Booster Warning Light

Boosts the remote's signal range and announces the gate opening.



Garage Door Piggyback

Now you can operate your gate and garage door on one remote.





Extra Remote

Can be used on up to four different automation devices. Battery included.





Extra Obstacle Sensors

Stops the gate when an obstacle is detected. Eg. a child, pedestrian or car. Mounts on gate posts.

#### for more accessories



Back-up Battery

Continue to operate the gate even if the local power is down or a fuse is blown.

### Selector Guide

#### Choose the right motor for your gate



### easygate.com.au



Mhouse is supplied by

**Downe