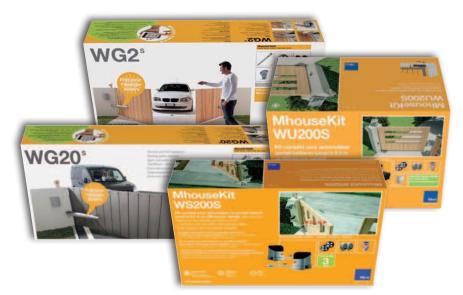

## Four Motors

#### WG2S

For double gates up to 250kg.

WG20S

WG2<sup>®</sup>

For gates up to 450kg. Double or single kits available.

mhouse

WS200S For gates mounted on brick pillars.

WU200S

Underground gate motors for double gates.