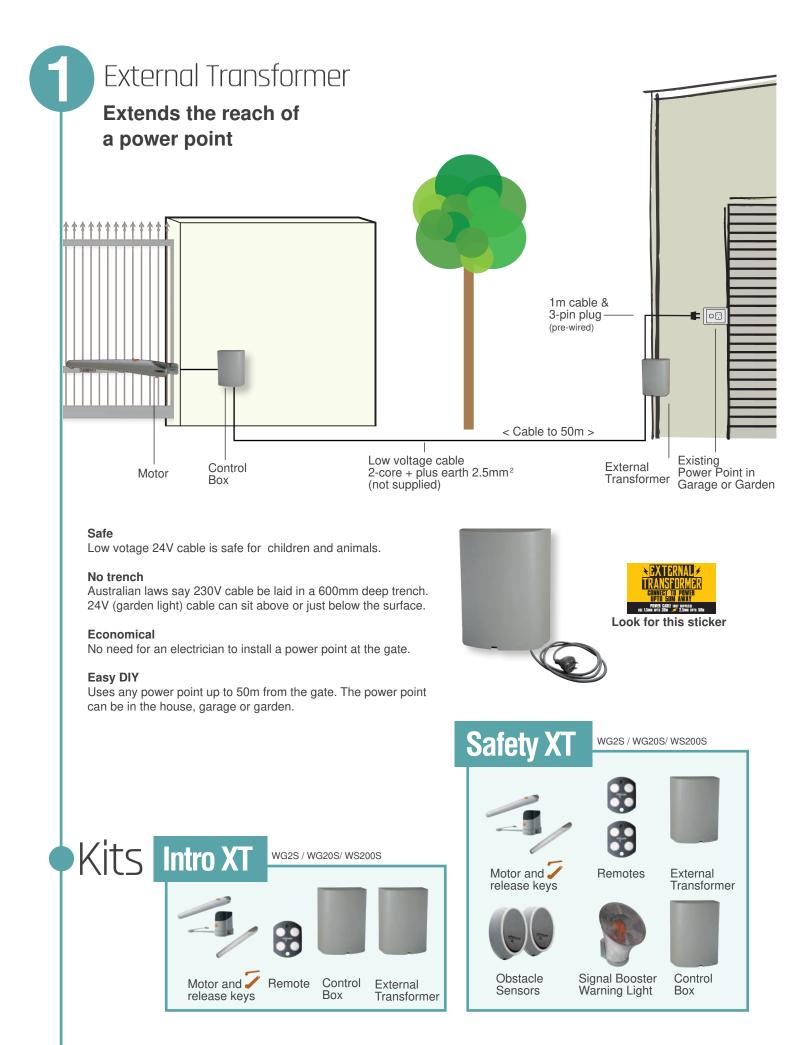

ng's easy, Everything's included!

Mhouse has developed a leading-edge range of products combining a complete set of functions and ease of installation and use.



## **Style and Substance**

Mhouse has created a perfect Italian-style line of products characterised by careful, efficient design, so distinctive as to be always recognizable.

A good design is the basis of quality. Mhouse's awareness to achieve the finest results is revealed in every detail: cutting-edge technology, high quality materials, accurate finish.

## Four Motors



#### WG2S

For double gates up to 250kg.



WG20S

WG2<sup>®</sup>

For gates up to 450kg. Double or single kits available.



mhouse

WS200S For gates mounted on brick pillars.



WU200S

Underground gate motors for double gates.

## Three Power Options







## Optional Accessories & Safety Devices



Wireless Keypad

For entry without a remote. No wires. Easy to install. Tough cast aluminium body.



Signal Booster Warning Light

Boosts the remote's signal range and announces the gate opening.



Garage Door Piggyback

Now you can operate your gate and garage door on one remote.





Extra Remote

Can be used on up to four different automation devices. Battery included.





Extra Obstacle Sensors

Stops the gate when an obstacle is detected. Eg. a child, pedestrian or car. Mounts on gate posts.

#### for more accessories



Back-up Battery

Continue to operate the gate even if the local power is down or a fuse is blown.

### Selector Guide

#### Choose the right motor for your gate



### easygate.com.au



Mhouse is supplied by

**Dow