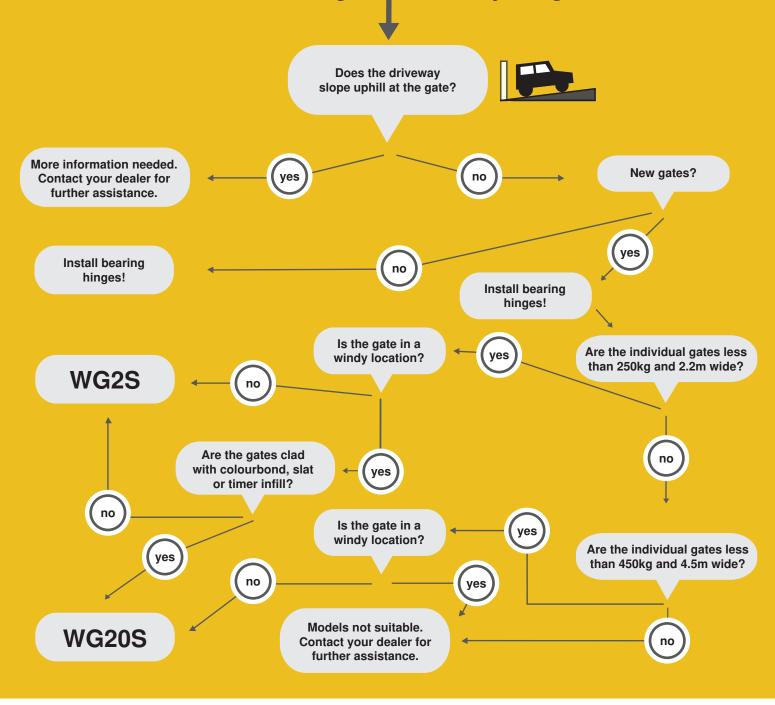

### Selector Guide

#### Choose the right motor for your gate

#### WG2S

For double gates up to 250kg.

WG20S

WG2<sup>®</sup>

For gates up to 450kg. Double or single kits available.

mhouse

WS200S For gates mounted on brick pillars.

WU200S